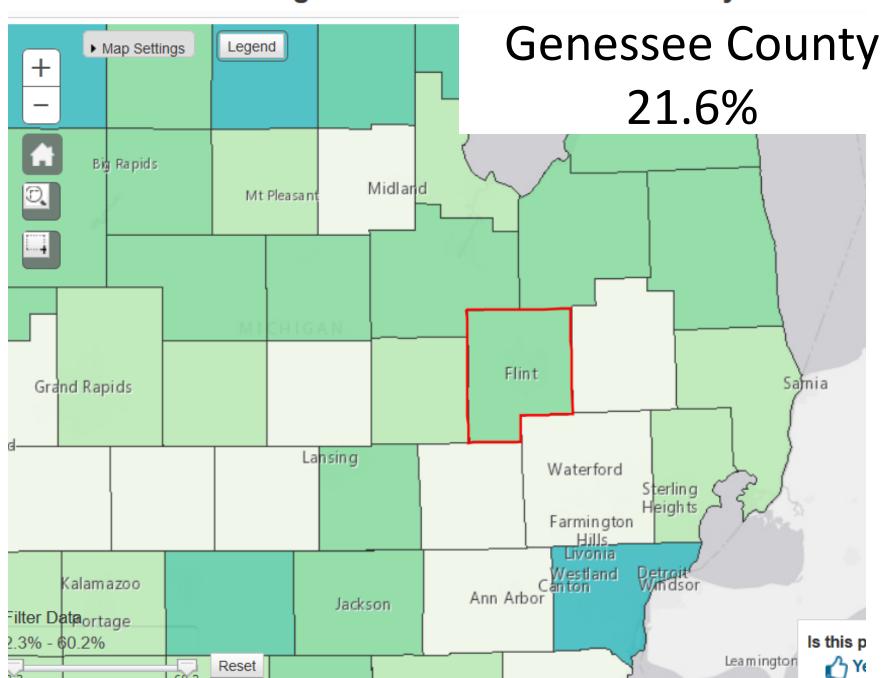

### 2017 All Ages in Poverty

**2017** Ages 5-17 Families in Poverty

> 30.5% - 39.9%

> 39.9% - 60.2%

US: 17.3% MI: 17.7%

### 2017 Ages 5 to 17 in Families in Poverty

### 2017 Ages 5 to 17 in Families in Poverty

2017 Ages 5 to 17 in Families in Poverty