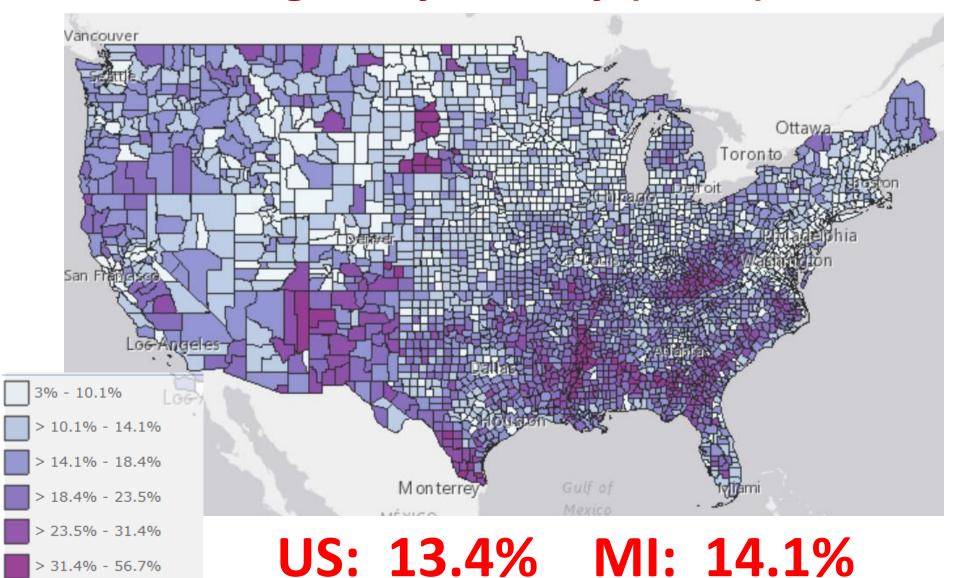

### **Percent in Poverty** All Ages, by County (2017)

> 31.4% - 56.7%

### 2017 All Ages in Poverty