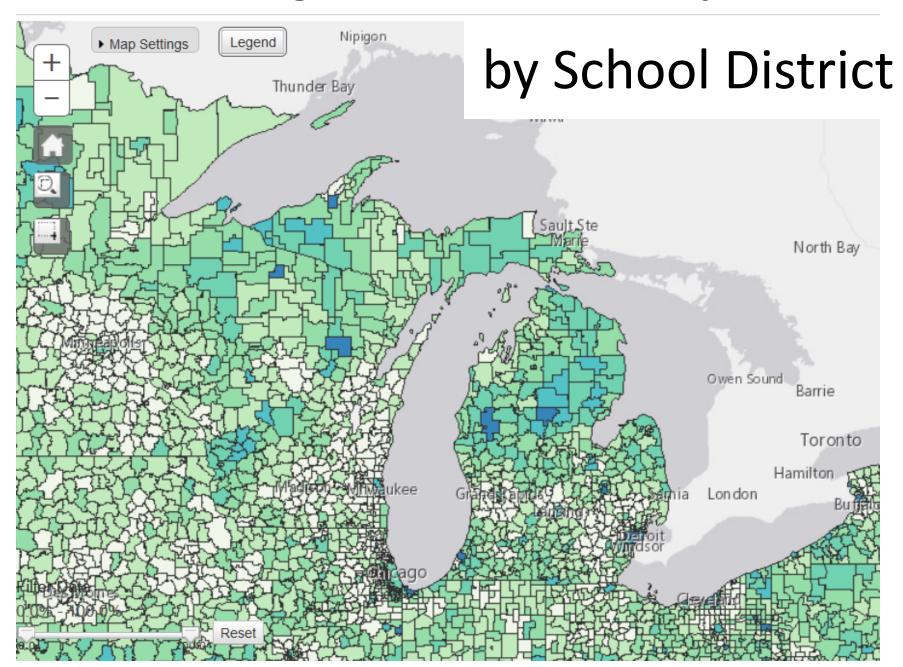

### 2017 Ages 5 to 17 in Families in Poverty

### 2017 Ages 5 to 17 in Families in Poverty

2017 Ages 5 to 17 in Families in Poverty