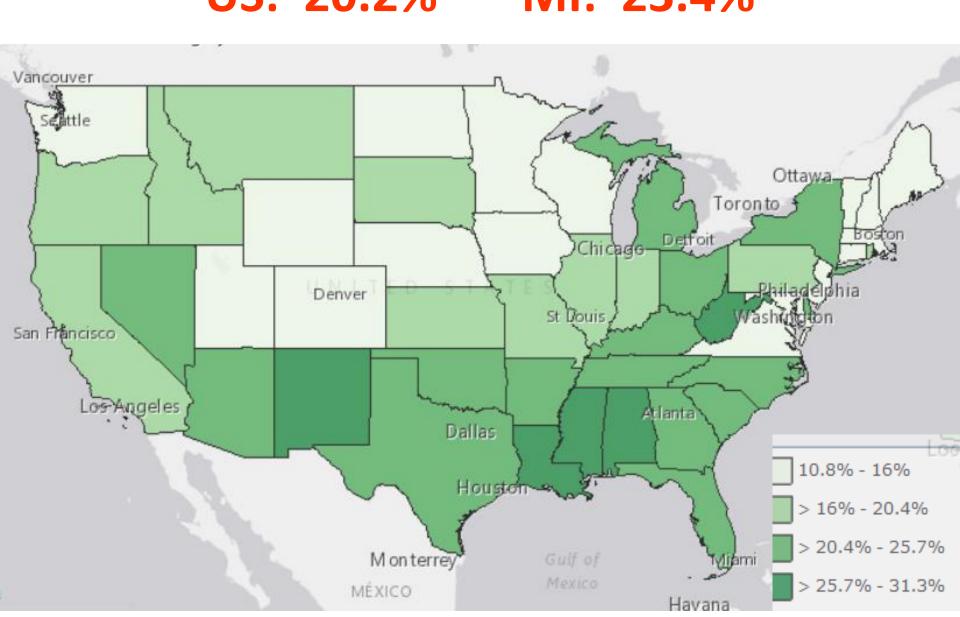

### 2017 Under Age 5 in Poverty US: 20.2% MI: 23.4%

|                                      | Free R | educed | Total | % F/R  |
|--------------------------------------|--------|--------|-------|--------|
| <ul> <li>Montrose</li> </ul>         | 729    | 95     | 1427  | 57.74% |
| • Clio                               | 1397   | 247    | 3064  | 53.65% |
| <ul> <li>LakeVille</li> </ul>        | 635    | 102    | 1155  | 63.80% |
| <ul> <li>Flushing</li> </ul>         | 1535   | 258    | 4084  | 43.90% |
| • Mt. Morris                         | 1530   | 121    | 1956  | 84.40% |
| <ul> <li>Genesee ISD</li> </ul>      | 542    | 51     | 890   | 66.63% |
| <ul> <li>Genesee</li> </ul>          | 446    | 70     | 622   | 82.96% |
| <ul> <li>Westwood Heights</li> </ul> | 1235   | 42     | 1456  | 87.71% |
| <ul> <li>Beecher</li> </ul>          | 699    | 12     | 805   | 88.32% |
| <ul> <li>Kearsley</li> </ul>         | 1981   | 208    | 3066  | 71.40% |
| <ul> <li>Davison</li> </ul>          | 2102   | 399    | 5782  | 43.25% |