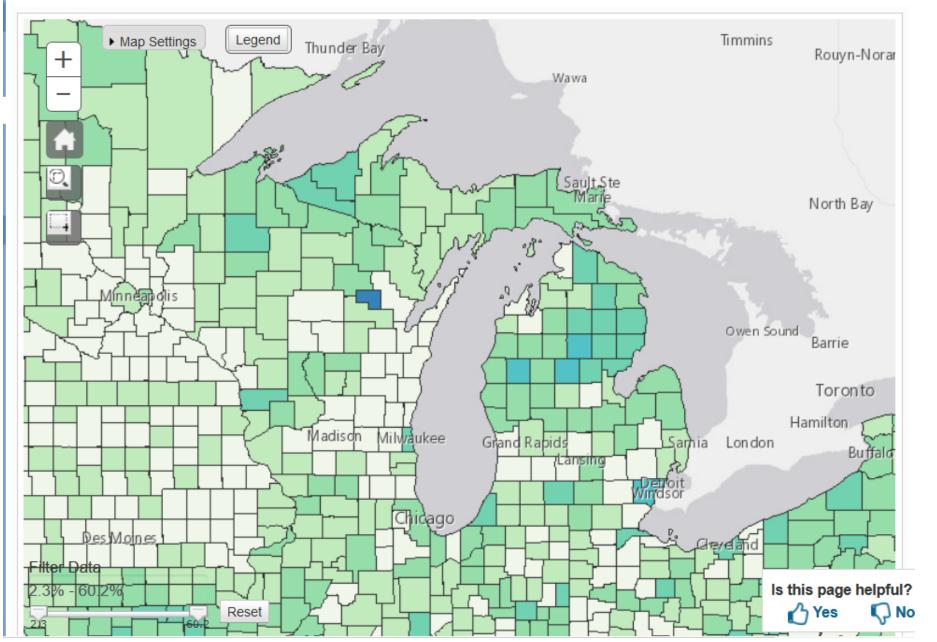

### 2017 Ages 5 to 17 in Families in Poverty

### 2017 Ages 5 to 17 in Families in Poverty

2017 Ages 5 to 17 in Families in Poverty