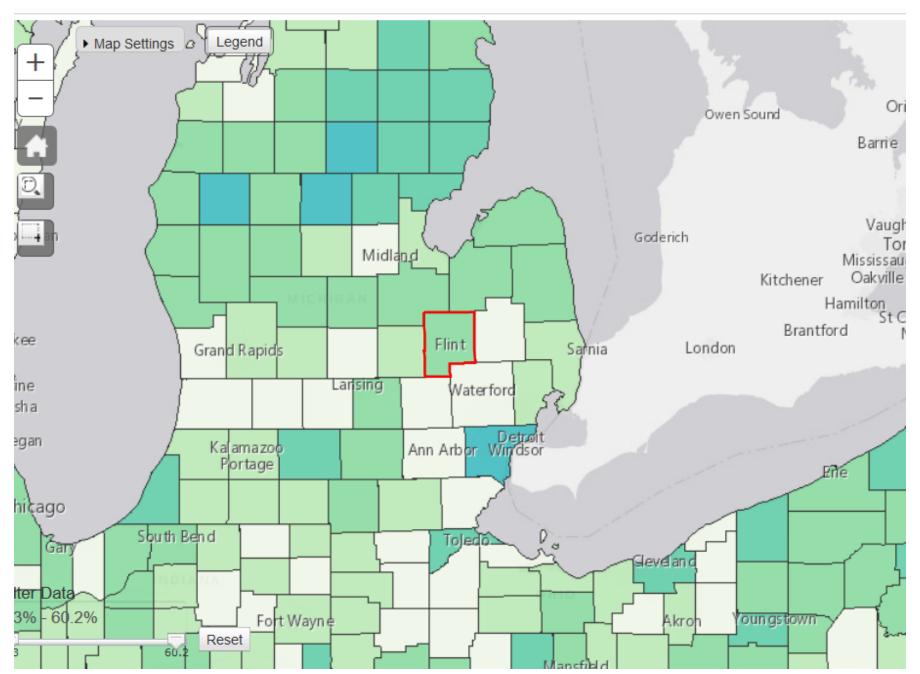

### 2017 Ages 5 to 17 in Families in Poverty

### 2017 Ages 5 to 17 in Families in Poverty

2017 Ages 5 to 17 in Families in Poverty

### Ages 5-17 by School District