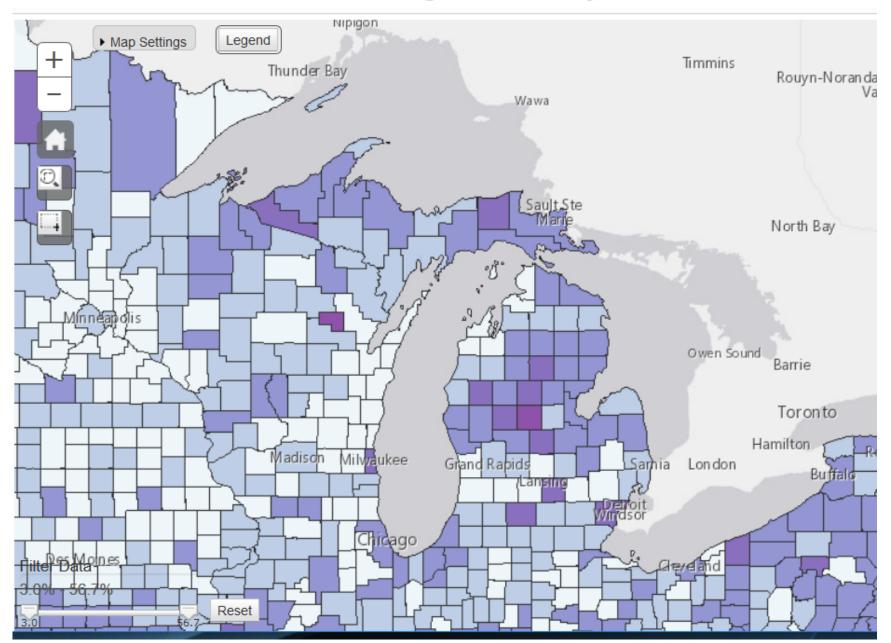

Legend Handout All Ages (state/county) Under Age 18 (state/county) Calgary Ages 5 to 17 in Families (state/county) Ages 5 to 17 in Families (school district) Under Age 5 (state) Median Household Income (state/county) Filter By: States: -All-Counties: -All-Geography: County Search Year: 2014 "SAIPE" Reset





### Poverty Rates or Income:

All Ages (state/county)

Under Age 18 (state/county)

Ages 5 to 17 in Families (state/county)

Ages 5 to 17 in Families (school district)

Under Age 5 (state)

Median Household Income (state/county)

#### Filter By:

States: -All-

Counties: -All-

Geography: County

Year: 2017



## Percent in Poverty All Ages, by State (2017) US - 13.4% MI - 14.1%



### **Percent in Poverty** All Ages, by County (2017)



> 31.4% - 56.7%

### 2017 All Ages in Poverty



### 2017 All Ages in Poverty



**2017** Ages 5-17 Families in Poverty



> 30.5% - 39.9%

> 39.9% - 60.2%

US: 17.3% MI: 17.7%

### 2017 Ages 5 to 17 in Families in Poverty



### 2017 Ages 5 to 17 in Families in Poverty



2017 Ages 5 to 17 in Families in Poverty



### Ages 5-17 by School District



### 2017 Ages 5 to 17 in Families in Poverty



2017 Ages 5 to 17 in Families in Poverty



| • | Montrose         | 16.5% | School District