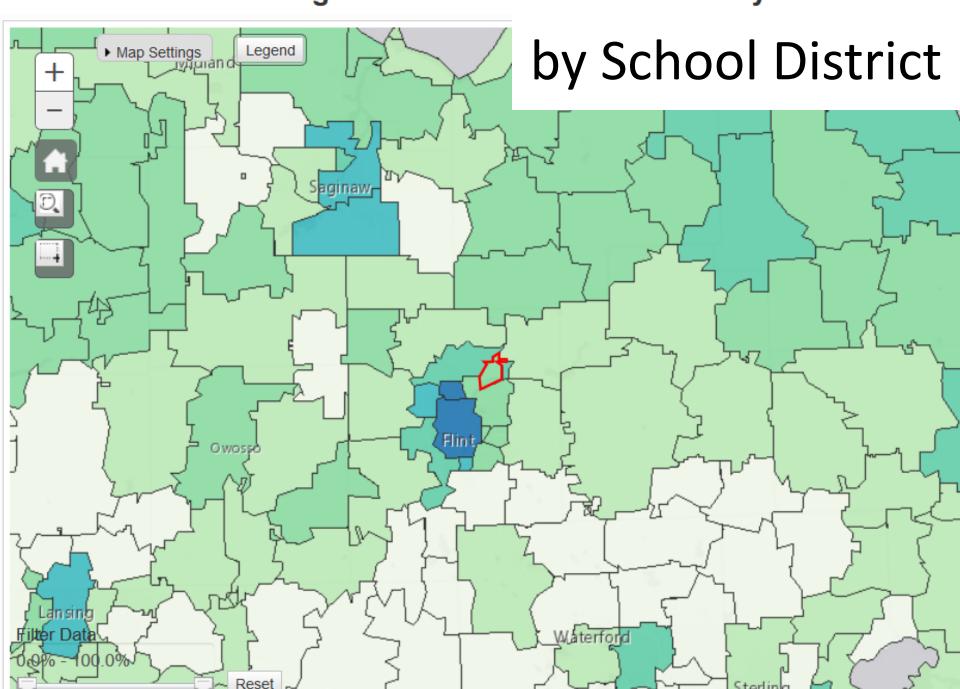

### Ages 5-17 by School District

### 2017 Ages 5 to 17 in Families in Poverty

2017 Ages 5 to 17 in Families in Poverty

| • | Montrose         | 16.5% | School District                                                                                                                                                                                                                                                                                                                                                                                                                                                                                                                                                                                                                                                                                                                                                                                                                                                                                                                                                                                                                                                                                                                                                                                                                                                                                                                                                                                                                                                                                                                                                                                                                                                                                                                                                                                                                                                                                                                                                                                                                                                                                                                |
|---|------------------|-------|--------------------------------------------------------------------------------------------------------------------------------------------------------------------------------------------------------------------------------------------------------------------------------------------------------------------------------------------------------------------------------------------------------------------------------------------------------------------------------------------------------------------------------------------------------------------------------------------------------------------------------------------------------------------------------------------------------------------------------------------------------------------------------------------------------------------------------------------------------------------------------------------------------------------------------------------------------------------------------------------------------------------------------------------------------------------------------------------------------------------------------------------------------------------------------------------------------------------------------------------------------------------------------------------------------------------------------------------------------------------------------------------------------------------------------------------------------------------------------------------------------------------------------------------------------------------------------------------------------------------------------------------------------------------------------------------------------------------------------------------------------------------------------------------------------------------------------------------------------------------------------------------------------------------------------------------------------------------------------------------------------------------------------------------------------------------------------------------------------------------------------|
| • | Clio             | 13.2% |                                                                                                                                                                                                                                                                                                                                                                                                                                                                                                                                                                                                                                                                                                                                                                                                                                                                                                                                                                                                                                                                                                                                                                                                                                                                                                                                                                                                                                                                                                                                                                                                                                                                                                                                                                                                                                                                                                                                                                                                                                                                                                                                |
| • | LakeVille        | 14.6% |                                                                                                                                                                                                                                                                                                                                                                                                                                                                                                                                                                                                                                                                                                                                                                                                                                                                                                                                                                                                                                                                                                                                                                                                                                                                                                                                                                                                                                                                                                                                                                                                                                                                                                                                                                                                                                                                                                                                                                                                                                                                                                                                |
| • | Flushing         | 10.5% | LA CLASTIAN AND A                                                                                                                                                                                                                                                                                                                                                                                                                                                                                                                                                                                                                                                                                                                                                                                                                                                                                                                                                                                                                                                                                                                                                                                                                                                                                                                                                                                                                                                                                                                                                                                                                                                                                                                                                                                                                                                                                                                                                                                                                                                                                                              |
| • | Mt. Morris       | 27.2% | - The state of the |
| • | Genessee         | 20.3% | Saginaw-                                                                                                                                                                                                                                                                                                                                                                                                                                                                                                                                                                                                                                                                                                                                                                                                                                                                                                                                                                                                                                                                                                                                                                                                                                                                                                                                                                                                                                                                                                                                                                                                                                                                                                                                                                                                                                                                                                                                                                                                                                                                                                                       |
| • | Westwood Heights | 34.1% |                                                                                                                                                                                                                                                                                                                                                                                                                                                                                                                                                                                                                                                                                                                                                                                                                                                                                                                                                                                                                                                                                                                                                                                                                                                                                                                                                                                                                                                                                                                                                                                                                                                                                                                                                                                                                                                                                                                                                                                                                                                                                                                                |
| • | Beecher          | 39.8% |                                                                                                                                                                                                                                                                                                                                                                                                                                                                                                                                                                                                                                                                                                                                                                                                                                                                                                                                                                                                                                                                                                                                                                                                                                                                                                                                                                                                                                                                                                                                                                                                                                                                                                                                                                                                                                                                                                                                                                                                                                                                                                                                |
| • | Kearsley         | 17.0% |                                                                                                                                                                                                                                                                                                                                                                                                                                                                                                                                                                                                                                                                                                                                                                                                                                                                                                                                                                                                                                                                                                                                                                                                                                                                                                                                                                                                                                                                                                                                                                                                                                                                                                                                                                                                                                                                                                                                                                                                                                                                                                                                |
| • | Davison          | 10.3% |                                                                                                                                                                                                                                                                                                                                                                                                                                                                                                                                                                                                                                                                                                                                                                                                                                                                                                                                                                                                                                                                                                                                                                                                                                                                                                                                                                                                                                                                                                                                                                                                                                                                                                                                                                                                                                                                                                                                                                                                                                                                                                                                |
| • | Swartz Creek     | 12.1% |                                                                                                                                                                                                                                                                                                                                                                                                                                                                                                                                                                                                                                                                                                                                                                                                                                                                                                                                                                                                                                                                                                                                                                                                                                                                                                                                                                                                                                                                                                                                                                                                                                                                                                                                                                                                                                                                                                                                                                                                                                                                                                                                |
| • | Carman-Ainsworth | 25.4% | 5 - Y                                                                                                                                                                                                                                                                                                                                                                                                                                                                                                                                                                                                                                                                                                                                                                                                                                                                                                                                                                                                                                                                                                                                                                                                                                                                                                                                                                                                                                                                                                                                                                                                                                                                                                                                                                                                                                                                                                                                                                                                                                                                                                                          |
| • | Flint City       | 38.9% | \ \ \ \ \ \ \ \ \ \ \ \ \ \ \ \ \ \ \                                                                                                                                                                                                                                                                                                                                                                                                                                                                                                                                                                                                                                                                                                                                                                                                                                                                                                                                                                                                                                                                                                                                                                                                                                                                                                                                                                                                                                                                                                                                                                                                                                                                                                                                                                                                                                                                                                                                                                                                                                                                                          |
| • | Bentley          | 18.0% | 6 Owosep                                                                                                                                                                                                                                                                                                                                                                                                                                                                                                                                                                                                                                                                                                                                                                                                                                                                                                                                                                                                                                                                                                                                                                                                                                                                                                                                                                                                                                                                                                                                                                                                                                                                                                                                                                                                                                                                                                                                                                                                                                                                                                                       |
| • | Bendle           | 29.2% | 2 19 7 7 7 7 5 L                                                                                                                                                                                                                                                                                                                                                                                                                                                                                                                                                                                                                                                                                                                                                                                                                                                                                                                                                                                                                                                                                                                                                                                                                                                                                                                                                                                                                                                                                                                                                                                                                                                                                                                                                                                                                                                                                                                                                                                                                                                                                                               |
| • | Atherton         | 19.5% | 1- 1- 1- 1- 1- 1- 1- 1- 1- 1- 1- 1- 1- 1                                                                                                                                                                                                                                                                                                                                                                                                                                                                                                                                                                                                                                                                                                                                                                                                                                                                                                                                                                                                                                                                                                                                                                                                                                                                                                                                                                                                                                                                                                                                                                                                                                                                                                                                                                                                                                                                                                                                                                                                                                                                                       |
| • | Grand Blanc      | 8.3%  |                                                                                                                                                                                                                                                                                                                                                                                                                                                                                                                                                                                                                                                                                                                                                                                                                                                                                                                                                                                                                                                                                                                                                                                                                                                                                                                                                                                                                                                                                                                                                                                                                                                                                                                                                                                                                                                                                                                                                                                                                                                                                                                                |
| • | Goodrich         | 6.0%  | , ? , ~ , ~ , ~ , ~ , ~ , ~ , ~ , ~ , ~                                                                                                                                                                                                                                                                                                                                                                                                                                                                                                                                                                                                                                                                                                                                                                                                                                                                                                                                                                                                                                                                                                                                                                                                                                                                                                                                                                                                                                                                                                                                                                                                                                                                                                                                                                                                                                                                                                                                                                                                                                                                                        |
| • | Linden           | 8.3%  | July Driver                                                                                                                                                                                                                                                                                                                                                                                                                                                                                                                                                                                                                                                                                                                                                                                                                                                                                                                                                                                                                                                                                                                                                                                                                                                                                                                                                                                                                                                                                                                                                                                                                                                                                                                                                                                                                                                                                                                                                                                                                                                                                                                    |
| • | Lake Fenton      | 6.9%  | by by Sterford Waterford                                                                                                                                                                                                                                                                                                                                                                                                                                                                                                                                                                                                                                                                                                                                                                                                                                                                                                                                                                                                                                                                                                                                                                                                                                                                                                                                                                                                                                                                                                                                                                                                                                                                                                                                                                                                                                                                                                                                                                                                                                                                                                       |
| • | Fenton           | 7.9%  |                                                                                                                                                                                                                                                                                                                                                                                                                                                                                                                                                                                                                                                                                                                                                                                                                                                                                                                                                                                                                                                                                                                                                                                                                                                                                                                                                                                                                                                                                                                                                                                                                                                                                                                                                                                                                                                                                                                                                                                                                                                                                                                                |