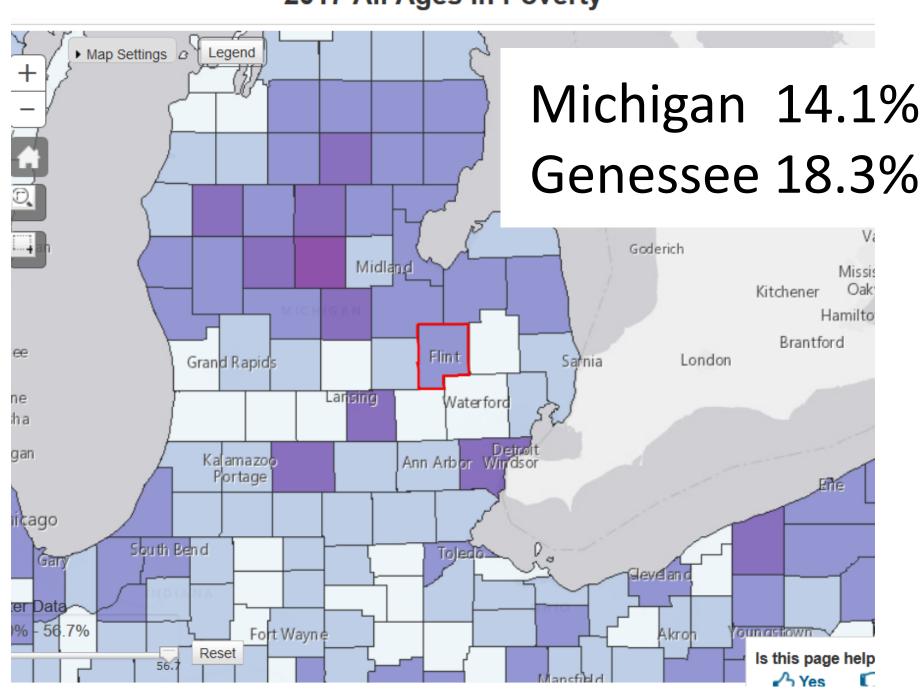

## Percent in Poverty All Ages, by State (2017) US - 13.4% MI - 14.1%

### 2017 All Ages in Poverty