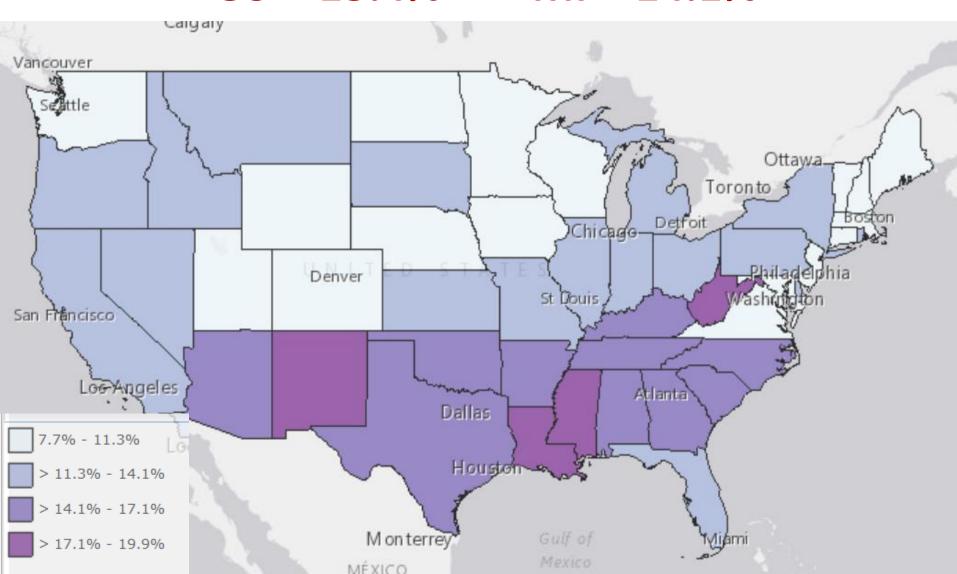

ogy Related Sites Contact Us Reference SAIPE Table Trends Map 磖 Poverty Rates or Income: ▶ Map Settings d Legend Handout All Ages (state/county) Under Age 18 (state/county) Calgary Ages 5 to 17 in Families (state/county) Ages 5 to 17 in Families (school district) Under Age 5 (state) Median Household Income (state/county) Filter By: States: -All-Counties: -All-Geography: County Search Year: 2014 "SAIPE" Reset





### Poverty Rates or Income:

All Ages (state/county)

Under Age 18 (state/county)

Ages 5 to 17 in Families (state/county)

Ages 5 to 17 in Families (school district)

Under Age 5 (state)

Median Household Income (state/county)

#### Filter By:

States: -All-

Counties: -All-

Geography: County

Year: 2017



## Percent in Poverty All Ages, by State (2017) US - 13.4% MI - 14.1%



### **Percent in Poverty** All Ages, by County (2017)



> 31.4% - 56.7%

### 2017 All Ages in Poverty



### 2017 All Ages in Poverty



**2017** Ages 5-17 Families in Poverty



> 30.5% - 39.9%

> 39.9% - 60.2%

US: 17.3% MI: 17.7%

### 2017 Ages 5 to 17 in Families in Poverty



### 2017 Ages 5 to 17 in Families in Poverty



2017 Ages 5 to 17 in Families in Poverty



### Ages 5-17 by School District



### 2017 Ages 5 to 17 in Families in Poverty



2017 Ages 5 to 17 in Families in Poverty



| • | Montrose         | 16.5% | School District