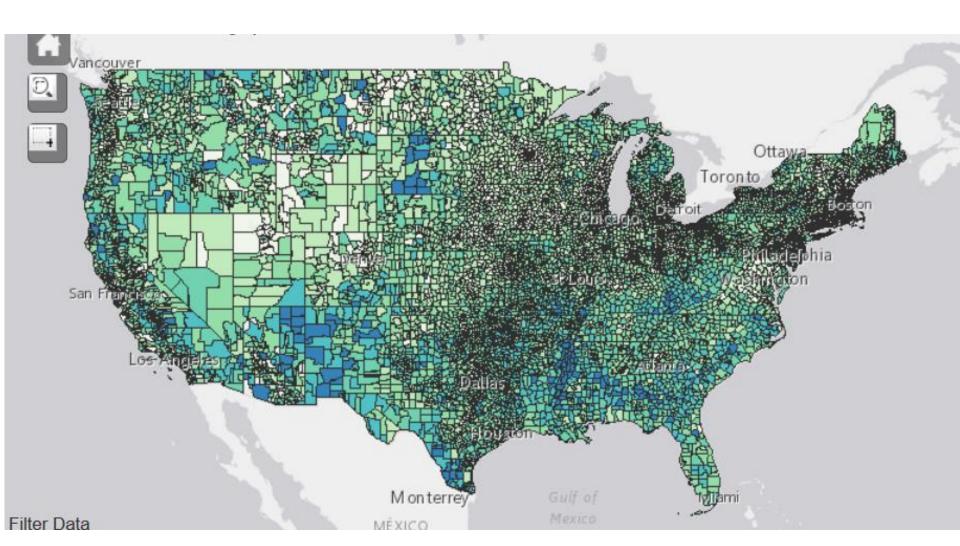

### Poverty Rates or Income:

All Ages (state/county)

Under Age 18 (state/county)

Ages 5 to 17 in Families (state/county)

Ages 5 to 17 in Families (school district)

Under Age 5 (state)

Median Household Income (state/county)

#### Filter By:

States: -All-

Counties: -All-

Geography: County

Year: 2017



## Percent in Poverty All Ages, by State (2017) US - 13.4% MI - 14.1%



### **Percent in Poverty** All Ages, by County (2017)



> 31.4% - 56.7%

### 2017 All Ages in Poverty



### 2017 All Ages in Poverty



**2017** Ages 5-17 Families in Poverty



> 30.5% - 39.9%

> 39.9% - 60.2%

US: 17.3% MI: 17.7%

### 2017 Ages 5 to 17 in Families in Poverty



### 2017 Ages 5 to 17 in Families in Poverty



2017 Ages 5 to 17 in Families in Poverty



### Ages 5-17 by School District



### 2017 Ages 5 to 17 in Families in Poverty



2017 Ages 5 to 17 in Families in Poverty



| • | Montrose         | 16.5% | School District