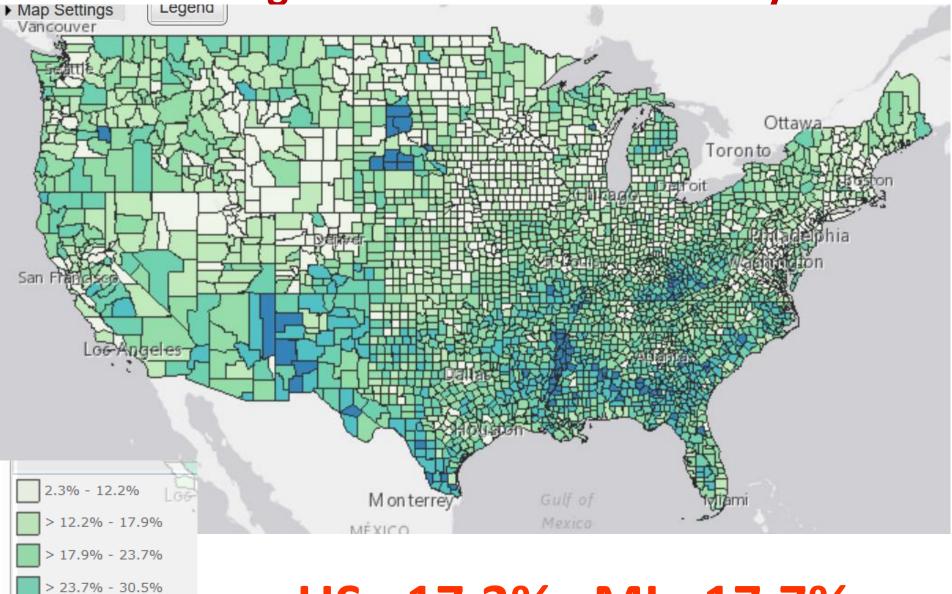

### **Percent in Poverty** All Ages, by County (2017)

> 31.4% - 56.7%

### 2017 All Ages in Poverty

**2017** Ages 5-17 Families in Poverty

> 30.5% - 39.9%

> 39.9% - 60.2%

US: 17.3% MI: 17.7%