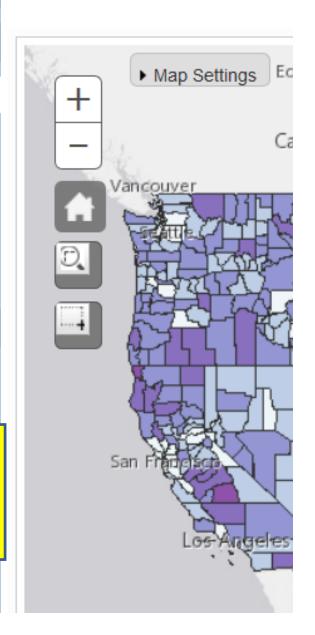

### **Small Area Income and Poverty Estimates** About SAIPE Data Publications Main Methodology Related Sites Contact Us Reference SAIPE Table Trends Map 磖 Poverty Rates or Income: ▶ Map Settings d Legend Handout All Ages (state/county) Under Age 18 (state/county) Calgary Ages 5 to 17 in Families (state/county) Ages 5 to 17 in Families (school district) Under Age 5 (state) Median Household Income (state/county) Filter By: States: -All-Counties: -All-Geography: County Search Year: 2014 "SAIPE" Reset

### Poverty Rates or Income:

All Ages (state/county)

Under Age 18 (state/county)

Ages 5 to 17 in Families (state/county)

Ages 5 to 17 in Families (school district)

Under Age 5 (state)

Median Household Income (state/county)

#### Filter By:

States: -All-

Counties: -All-

Geography: County

Year: 2017